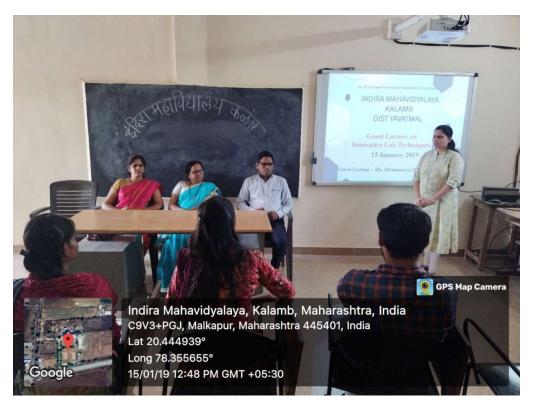

## **Geo-Tagged Photo of Event**

The Department of Zoology organized a guest lecture on Innovative Lab Techniques on January 15, 2019, in the Smart Class Room. The event saw the participation of 23 attendees. Ms. Mrunmayee Sahastrabudhe, the resource person, provided valuable insights into advancements in clinical laboratory techniques. Dr. Veera Mandavkar and Dr. P.B. Ingale were the guest and chief guest, respectively, while Prof. Saroj Lakhdice presided over the program. The lecture was well-received, offering attendees a deeper understanding of modern lab practices and their applications in zoology. The event was highly beneficial and enhanced the participants' knowledge and interest in innovative laboratory methods.